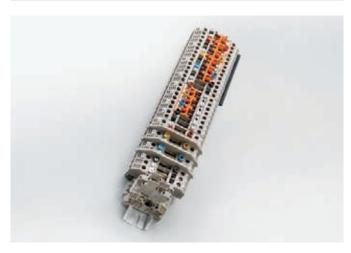

#### **Terminal strips**

Configuration made to measure

- · Machining of mounting rails
- · Snapping components onto terminal rails
- · Placement of cross connections
- · Mounting of standard conductors
- · Marking of terminals, devices, conductors and cables

#### **Terminal strips**

Mounting rails, which also perfectly match the offered enclosure sizes and are pre-fitted with terminals, optionally with screw or tension clamp connection.