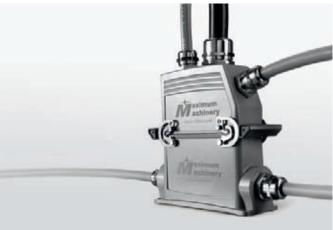

#### **Heavy duty connectors**

Perfect connection with system

- · Placement of drill holes and cable glands
- Equipped with plug-and-play components
- Wiring of subassemblies
- Cable assembly
- · All housings are available with individual laser marking

#### Cable assembly

Our special service

- Pre cutting of cables and conductors
- Installation of
  - Heavy duty connectors
  - PCB connectors or DIN connectors
- Conditioning of wire ends
- Mounting of wire end ferrules and cable lugs
- Connection of conductors to terminal rails